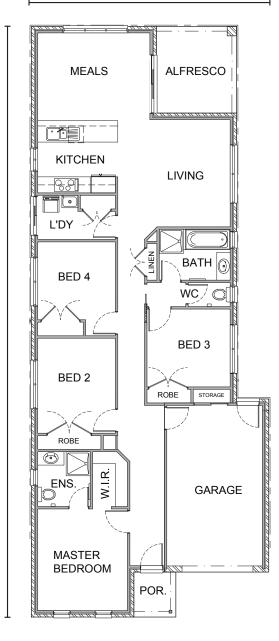

# LIVING AREAS

| Living  | 4.01 x 4.20 |
|---------|-------------|
| Kitchen | 2.70 x 2.90 |
| Meals   | 3.28 x 3.99 |

# **BEDROOMS**

| Master Bedroom | 3.80 x 3.3 |
|----------------|------------|
| Bed 2          | 3.55 x 2.9 |
| Bed 3          | 2.91 x 3.1 |
| Bed 4          | 3.51 x 2.9 |

### **GARAGE**

| Garage | 5.99 x 3.57 |
|--------|-------------|

# **TOTAL AREAS**

| House    | 136.0m2<br>24.8m2 |  |
|----------|-------------------|--|
| Garage   |                   |  |
| Porch    | 2.6m2             |  |
| Alfresco | 9.7m2             |  |

| 「otal | 18.6sg | 173.1m2 |
|-------|--------|---------|
|       |        |         |

| Exterior Length | 22070 |
|-----------------|-------|
| Exterior Width  | 8870  |

3 Dallas Court, Hallam VIC 3803 T 03 9796 3944 E info@profine.com.au