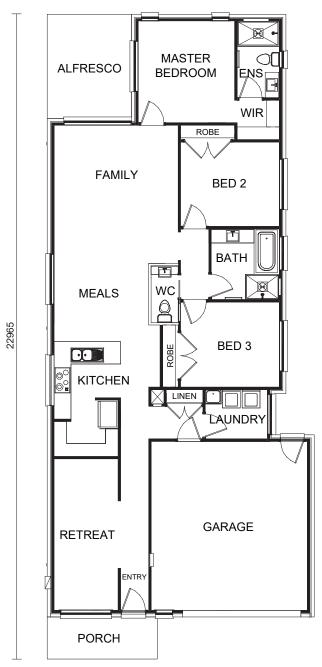

## EVICA 21

| 10.5m<br>block width | <b>4</b> 3 | <u></u> 2 | <b>2</b>            |
|----------------------|------------|-----------|---------------------|
| LIVING AREAS         |            |           |                     |
| Meals/Family         |            |           | 4.42 x 7.07         |
| Retreat              |            |           | 2.28 x 5.39         |
| Kitchen              |            |           | 2.37 x 2.76         |
| BEDROOMS             |            |           |                     |
| Master Bedro         | om         |           | 3.43 x 3.62         |
| Bed 2                |            |           | 3.51 x 3.00         |
| Bed 3                |            |           | 3.51 x 3.02         |
| GARAGE               |            |           |                     |
| Garage               |            |           | 5.48 x 6.01         |
| TOTAL AREA           | S          |           |                     |
| House                |            |           | 140.5m <sup>2</sup> |
| Garage               |            |           | 36.5m <sup>2</sup>  |
| Porch                |            |           | 5.8m <sup>2</sup>   |
| Alfresco             |            |           | 11.1m²              |
| Total                |            | 20.9sq    | 194.2m²             |
| Exterior Leng        | th         |           | 22965               |
| Exterior Width       |            |           | 9500                |
|                      |            |           |                     |